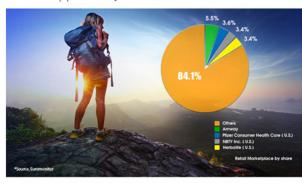

d Omega 3 and Vitamin D. It's sweetened with pure crystalline fluctoses, a naturally lower dose of sugar that breaks down slowly in your body. (Translation no sugar soliceship sugar crashes)

CHANGE is gluten-free, low sodium, 90 calories, and loaded with two of the hottest supplements

We asked leading physicians and nutritional experts to explain its key ingredients

- Omega 3: EPA & DHAs This fatty acid helps clear cholesterol, boost circulation, improve mental agility, and even fight depression.
- Vitamin D: A key to preserving bone health, this helps your body absorb calcium while pron
- Pure Crystaline Pructose: a natural sweetener that is released more slowly into your bloodstream a better choice for diabetics and anyone who wants to avoid sugar spikes.

## Market Opportunity Deck



## Lamborghini Super Trofeo Series



















Change Nutrition 4 Pack
Tri-Fold Bottom, 4/1- Pantone 715 C
Opposing die cut windows to view packaged product































Website, Positioning, E-Commerce