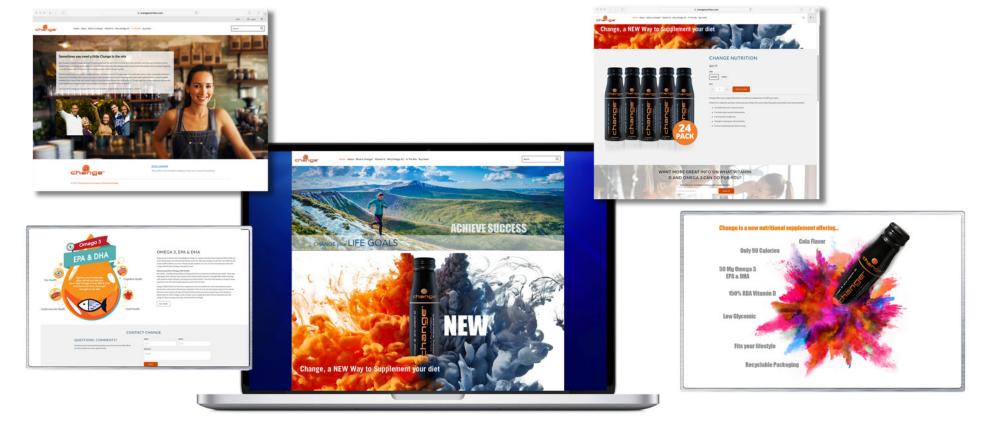

www.changenutrition.com

## **Our Winning Formula**

CHANGE is the first supplement that combines great cola flavor with essential nutrients our bodies need Omega 3 and Vitamin D. It's sweetened with pure crystalline fluctoses, a naturally lower dose of sugar that breaks down slowly in your body. (Translation no sugar soliceship sugar crashes)

CHANGE is gluten-free, low sodium, 90 calories, and loaded with two of the hottest supplements

We asked leading physicians and nutritional experts to explain its key ingredients

- Omega 3: EPA & DHAs This fatty acid helps clear cholesterol, boost circulation, improve mental agility, and even fight depression.
- Vitamin D: A key to preserving bone health, this helps your body absorb calcium while pron
- Pure Crystaline Pructose: a natural sweetener that is released more slowly into your bloodstream a better choice for diabetics and anyone who wants to avoid sugar spikes.