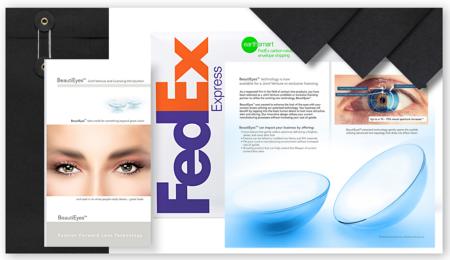

of the hottest supplements

We asked leading physicians and nutritional experts to explain its key ingredients

- Omega 3: EPA & DHAs This fatty acid helps clear cholesterol, boost circulation, improve mental agility, and even fight depression.
- Vitamin D: A key to preserving bone health, this helps your body absorb calcium while pron
- Pure Crystaline Pructose: a natural sweetener that is released more slowly into your bloodstream a better choice for diabetics and anyone who wants to avoid sugar spikes.

## Market Opportunity Deck



## Lamborghini Super Trofeo Series



















Change Nutrition 4 Pack
Tri-Fold Bottom, 4/1- Pantone 715 C
Opposing die cut windows to view packaged product































Website, Positioning, E-Commerce