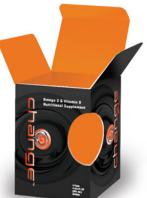

## Lamborghini Super Trofeo Series

Change Nutrition 4 Pack
Tri-Fold Bottom, 4/1- Pantone 715 C
Opposing die cut windows to view packaged product

Website, Positioning, E-Commerce