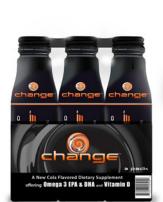

## A healthy life begins with

Omega 3 & Vitamin D Supplement

Nutrition that moves at your speed of life...

- · Only 90 Calories
- · Omega 3
- ·Vitamin D, 150% RDA
- · Cola flavor, mildly carbonated
- Dietary Supplement

## **Our Winning Formula**

CHANGE is the first supplement that combines great cola flavor with essential nutrients our bodies need Omega 3 and Vitamin D. It's sweetened with pure crystalline fluctoses, a naturally lower dose of sugar that breaks down slowly in your body. (Translation no sugar soliceship sugar crashes)

CHANGE is gluten-free, low sodium, 90 calories, and loaded with two of the hottest supplements

We asked leading physicians and nutritional experts to explain its key ingredients

- Omega 3: EPA & DHAs This fatty acid helps clear cholesterol, boost circulation, improve mental agility, and even fight depression.
- Vitamin D: A key to preserving bone health, this helps your body absorb calcium while pron
- Pure Crystaline Pructose: a natural sweetener that is released more slowly into your bloodstream a better choice for diabetics and anyone who wants to avoid sugar spikes.