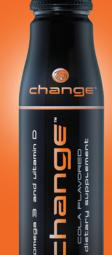

## A healthy life begins with

Omega 3 & Vitamin D Supplement

Nutrition that moves at your speed of life...

- · Only 90 Calories
- · Omega 3
- ·Vitamin D, 150% RDA
- · Cola flavor, mildly carbonated
- Dietary Supplement

## **Our Winning Formula**

CHANGE is the first supplement that combines great cola flavor with essential nutrients our bodies need Omega 3 and Vitamin D. It's sweetened with pure crystalline fluctoses, a naturally lower dose of sugar that breaks down slowly in your body. (Translation no sugar soliceship sugar crashes)

CHANGE is gluten-free, low sodium, 90 calories, and loaded with two of the hottest supplements

We asked leading physicians and nutritional experts to explain its key ingredients

- Omega 3: EPA & DHAs This fatty acid helps clear cholesterol, boost circulation, improve mental agility, and even fight depression.
- Vitamin D: A key to preserving bone health, this helps your body absorb calcium while pron
- Pure Crystaline Pructose: a natural sweetener that is released more slowly into your bloodstream a better choice for diabetics and anyone who wants to avoid sugar spikes.